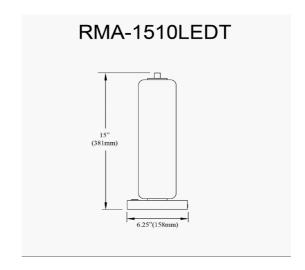

10W Matte Black Table Lamp w/ Clear Fluted Glass

| Height               | 15"                        |
|----------------------|----------------------------|
| Width/Length         | 6.25"                      |
| Depth                | 6.25"                      |
| Weight               | 4 lbs                      |
|                      |                            |
| <b>Body Material</b> | Glass                      |
| Finish/Color         | Clear                      |
| Type of Finish       | Ribbed                     |
|                      |                            |
| Light Qty            | 1                          |
| Light Base           | LED                        |
| Light Max Watt       | 10                         |
| Light Inc            | Yes                        |
| Light Lumens         | 740(Initial) 540(Delivered |
| Light CRI            | 90+                        |
| Light CCT            | 3000K                      |
| Light Life           | 30000 Hours                |