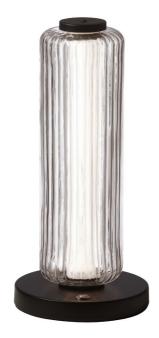

10W Matte Black Table Lamp w/ Clear Fluted Glass

| Height               | 15"                        |
|----------------------|----------------------------|
| Width/Length         | 6.25"                      |
| Depth                | 6.25"                      |
| Weight               | 4 lbs                      |
|                      |                            |
| <b>Body Material</b> | Glass                      |
| Finish/Color         | Clear                      |
| Type of Finish       | Ribbed                     |
|                      |                            |
| Light Qty            | 1                          |
| Light Base           | LED                        |
| Light Max Watt       | 10                         |
| Light Inc            | Yes                        |
| Light Lumens         | 740(Initial) 540(Delivered |
| Light CRI            | 90+                        |
| Light CCT            | 3000K                      |
| Light Life           | 30000 Hours                |

| Dimmable              | Dimmable          |
|-----------------------|-------------------|
| LED Compatible        | Integrated LED    |
| Total Wattage         | 10W               |
|                       |                   |
|                       |                   |
| Second Material       | Metal             |
| Second Finish/Color   | Matte Black       |
| Second Type of Finish | Painted           |
|                       |                   |
| Rated For             | Damp Location     |
| Voltage               | 120V              |
|                       | 1201              |
|                       | 1207              |
| Approval              | cUL or equivalent |
| Approval<br>Warranty  |                   |
|                       | cUL or equivalent |