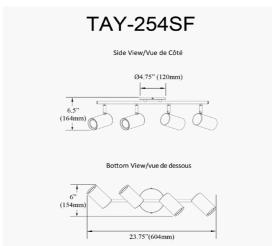

4 Light Track Light in Matte Black

| Height               | 5.5"        |
|----------------------|-------------|
| Width/Length         | 24.75"      |
| Depth                | 7''         |
| Weight               | 5 lbs       |
|                      |             |
| <b>Body Material</b> | Metal       |
| Finish/Color         | Matte Black |
| Type of Finish       | Painted     |
|                      |             |
| Light Qty            | 4           |
| Light Base           | GU10        |
| Light Max Watt       | 50          |
| Light Inc            | No          |
|                      |             |
|                      |             |
|                      |             |