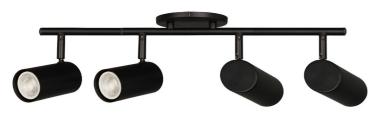

4 Light Track Light in Matte Black

| Height               | 5.5"        |
|----------------------|-------------|
| Width/Length         | 24.75"      |
| Depth                | 7''         |
| Weight               | 5 lbs       |
|                      |             |
| <b>Body Material</b> | Metal       |
| Finish/Color         | Matte Black |
| Type of Finish       | Painted     |
|                      |             |
| Light Qty            | 4           |
| Light Base           | GU10        |
| Light Max Watt       | 50          |
| Light Inc            | No          |
|                      |             |
|                      |             |
|                      |             |